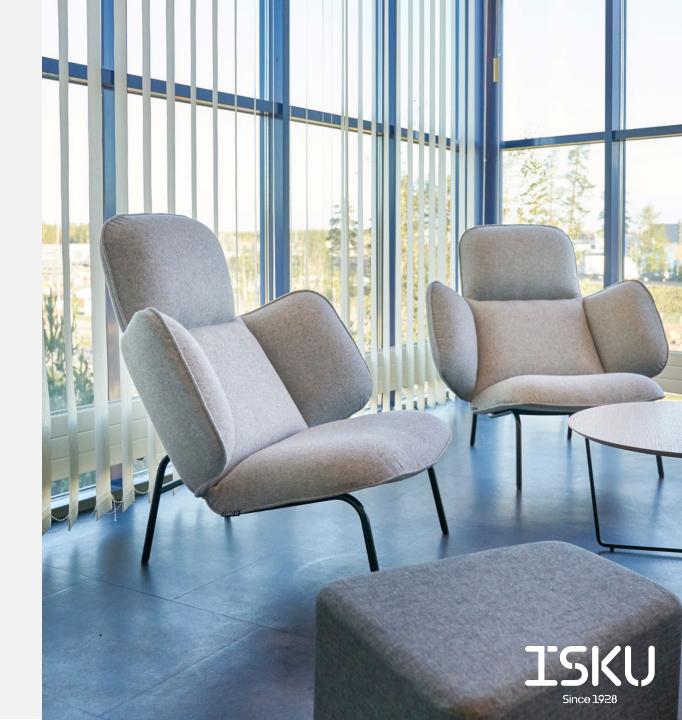

## Big Hug

**EASY CHAIR** 

Design Mika Tolvanen

Big Hug is an impressive armchair for both homes and public lounges. It is the winner of the Finland 100 Furniture Design Competition in 2017.

As the name implies, Big Hug is an open recliner for a comfortable stay that hugs its user. The armrests of the chair also provide a sheltered place for a moments of rest or work.