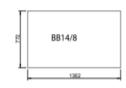

### Datasheet

• Bench desk type: single, double 70cm or double 80cm. Width selectable from 120cm to 200cm with all desk types.

- Bench table can be equipped with electricy. Power cable lenght is 3/5m.
- Hatch location for electricity: left, right or none.

### Bench table tops (depth 800 mm)

Bench table tops (depth 700 mm)