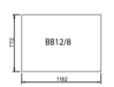

### Datasheet

• Bench desk type: single, double 70cm or double 80cm. Width selectable from 120cm to 200cm with all desk types.

- Bench table can be equipped with electricy. Power cable lenght is 3/5m.
- Hatch location for electricity: left, right or none.

### Bench table tops (depth 800 mm)

Bench table tops (depth 700 mm)