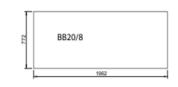

n ISKU standard colours,

laquered veneers (birch, oak, ash) and

technical veneers. Black nanolaminate (lam835).

Screens Selected ISKU standard fabrics

**Dimensions** Video

Width 1200,1400,1600,1800 or 2000 mm

Depth 800mm (single)

1380mm (douple 70) 1580mm (douple 80)

Height 730 mm

Screen width 700/800/1200/1400/1600/1800 or 2000mm





# Bench

### **MULTIPURPOSE TABLE**

### Datasheet

• Bench desk type: single, double 70cm or double 80cm. Width selectable from 120cm to 200cm with all desk types.



- Bench table can be equipped with electricy. Power cable lenght is 3/5m.
- Hatch location for electricity: left, right or none.



- Hatch can be chosen different colour than actual work top.
- Table screen can be upholstered with two colours.

### Bench table tops (depth 800 mm)







Bench table tops (depth 700 mm)