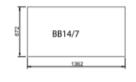

### Datasheet

• Bench desk type: single, double 70cm or double 80cm. Width selectable from 120cm to 200cm with all desk types.

- Bench table can be equipped with electricy. Power cable lenght is 3/5m.
- Hatch location for electricity: left, right or none.

### Bench table tops (depth 800 mm)

Bench table tops (depth 700 mm)