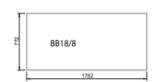

ers (birch, oak, ash) and

technical veneers. Black nanolaminate (lam835).

Screens Selected ISKU standard fabrics

**Dimensions** Video

Width 1200,1400,1600,1800 or 2000 mm

Depth 800mm (single)

1380mm (douple 70) 1580mm (douple 80)

Height 730 mm

Screen width 700/800/1200/1400/1600/1800 or 2000mm





# Bench

### **MULTIPURPOSE TABLE**

### Datasheet

• Bench desk type: single, double 70cm or double 80cm. Width selectable from 120cm to 200cm with all desk types.



- Bench table can be equipped with electricy. Power cable lenght is 3/5m.
- Hatch location for electricity: left, right or none.



- Hatch can be chosen different colour than actual work top.
- Table screen can be upholstered with two colours.

### Bench table tops (depth 800 mm)







Bench table tops (depth 700 mm)