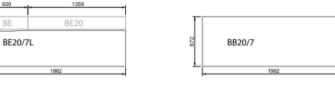

ISKU standard colours,

laquered veneers (birch, oak, ash) and

technical veneers. Black nanolaminate (lam835).

Screens Selected ISKU standard fabrics

**Dimensions** Video

Width 1200,1400,1600,1800 or 2000 mm

Depth 800mm (single)

1380mm (douple 70) 1580mm (douple 80)

Height 730 mm

Screen width 700/800/1200/1400/1600/1800 or 2000mm





# Bench

### **MULTIPURPOSE TABLE**

### Datasheet

• Bench desk type: single, double 70cm or double 80cm. Width selectable from 120cm to 200cm with all desk types.



- Bench table can be equipped with electricy. Power cable lenght is 3/5m.
- Hatch location for electricity: left, right or none.



- Hatch can be chosen different colour than actual work top.
- Table screen can be upholstered with two colours.

### Bench table tops (depth 800 mm)







Bench table tops (depth 700 mm)