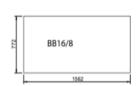

ch, oak, ash) and

technical veneers. Black nanolaminate (lam835).

Screens Selected ISKU standard fabrics

**Dimensions** Video

Width 1200,1400,1600,1800 or 2000 mm

Depth 800mm (single)

1380mm (douple 70) 1580mm (douple 80)

Height 730 mm

Screen width 700/800/1200/1400/1600/1800 or 2000mm





# Bench

### **MULTIPURPOSE TABLE**

### Datasheet

• Bench desk type: single, double 70cm or double 80cm. Width selectable from 120cm to 200cm with all desk types.



- Bench table can be equipped with electricy. Power cable lenght is 3/5m.
- Hatch location for electricity: left, right or none.



- Hatch can be chosen different colour than actual work top.
- Table screen can be upholstered with two colours.

### Bench table tops (depth 800 mm)







Bench table tops (depth 700 mm)