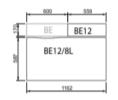

### Datasheet

• Bench desk type: single, double 70cm or double 80cm. Width selectable from 120cm to 200cm with all desk types.

- Bench table can be equipped with electricy. Power cable lenght is 3/5m.
- Hatch location for electricity: left, right or none.

### Bench table tops (depth 800 mm)

Bench table tops (depth 700 mm)