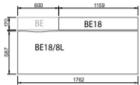

neers (birch, oak, ash) and

technical veneers. Black nanolaminate (lam835).

Screens Selected ISKU standard fabrics

**Dimensions** Video

Width 1200,1400,1600,1800 or 2000 mm

Depth 800mm (single)

1380mm (douple 70) 1580mm (douple 80)

Height 730 mm

Screen width 700/800/1200/1400/1600/1800 or 2000mm





# Bench

### **MULTIPURPOSE TABLE**

### Datasheet

• Bench desk type: single, double 70cm or double 80cm. Width selectable from 120cm to 200cm with all desk types.



- Bench table can be equipped with electricy. Power cable lenght is 3/5m.
- Hatch location for electricity: left, right or none.



- Hatch can be chosen different colour than actual work top.
- Table screen can be upholstered with two colours.

### Bench table tops (depth 800 mm)







Bench table tops (depth 700 mm)