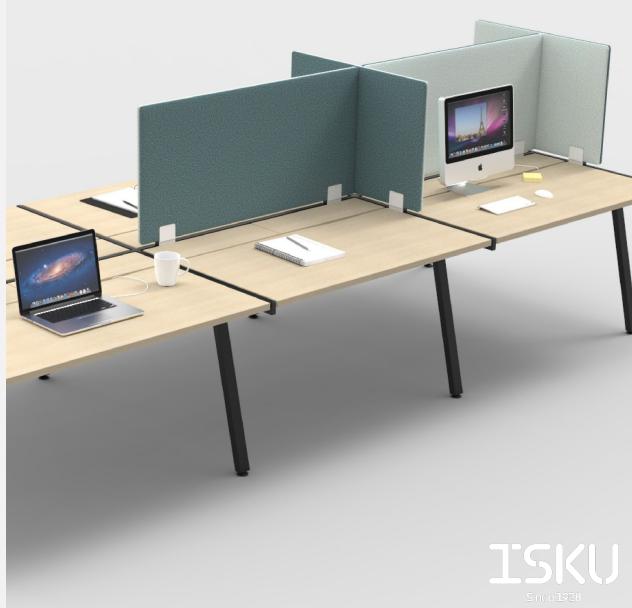

## Design Juri Karinen

The Bench transforms easily into different purposes: individual or teamwork, even for the bigger meetings. Bench takes into account the electrical equipment and devices by it's inventive cable management system.

Bench acoustic screens can be added and moved without the use of tools, making it a great addition to a work environment that can be modified. The structure of the table also allows the joining of several tables.

Screens Selected ISKU standard fabrics

**Dimensions** Video

Width 1200,1400,1600,1800 or 2000 mm

Depth 800mm (single)

1380mm (douple 70) 1580mm (douple 80)

Height 730 mm

Screen width 700/800/1200/1400/1600/1800 or 2000mm