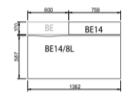

### Datasheet

• Bench desk type: single, double 70cm or double 80cm. Width selectable from 120cm to 200cm with all desk types.

- Bench table can be equipped with electricy. Power cable lenght is 3/5m.
- Hatch location for electricity: left, right or none.

### Bench table tops (depth 800 mm)

Bench table tops (depth 700 mm)