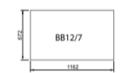

echnical veneers. Black nanolaminate (lam835).

Screens Selected ISKU standard fabrics

**Dimensions** Video

Width 1200,1400,1600,1800 or 2000 mm

Depth 800mm (single)

1380mm (douple 70) 1580mm (douple 80)

Height 730 mm

Screen width 700/800/1200/1400/1600/1800 or 2000mm





# Bench

### **MULTIPURPOSE TABLE**

### Datasheet

• Bench desk type: single, double 70cm or double 80cm. Width selectable from 120cm to 200cm with all desk types.



- Bench table can be equipped with electricy. Power cable lenght is 3/5m.
- Hatch location for electricity: left, right or none.



- Hatch can be chosen different colour than actual work top.
- Table screen can be upholstered with two colours.

### Bench table tops (depth 800 mm)







Bench table tops (depth 700 mm)