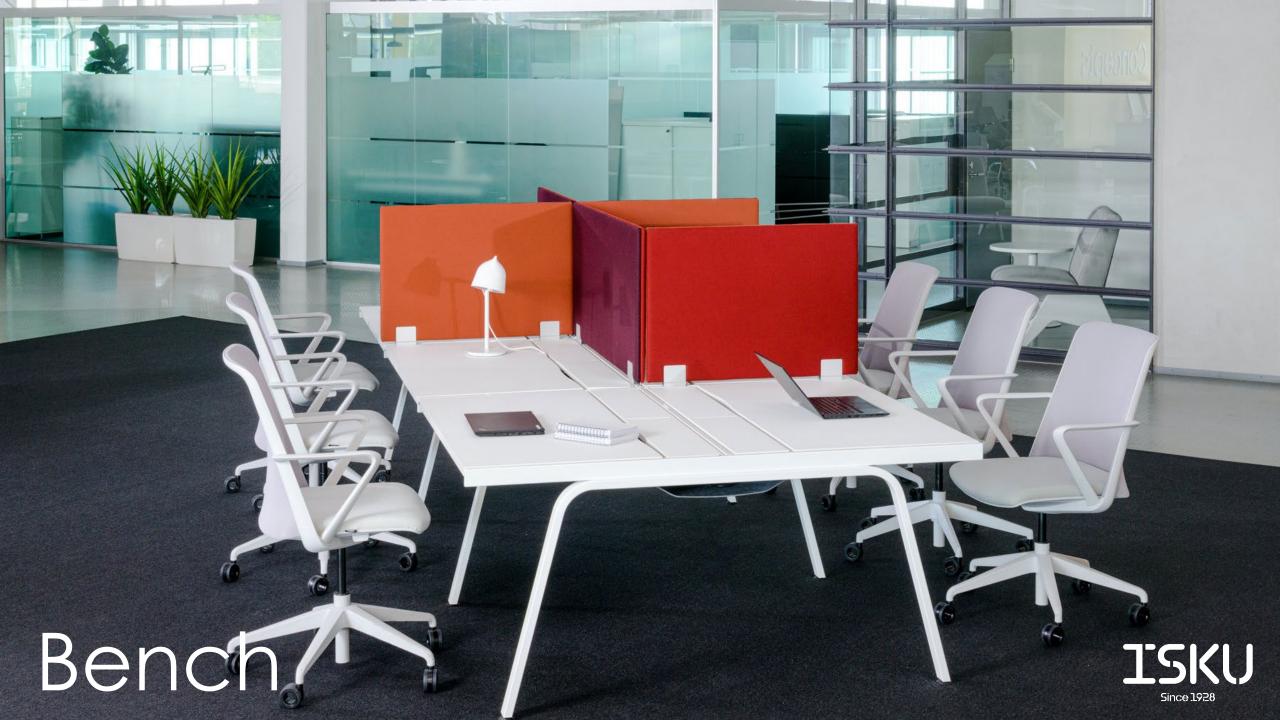

## Design Juri Karinen

The Bench transforms easily into different purposes: individual or teamwork, even for the bigger meetings. Bench takes into account the electrical equipment and devices by it's inventive cable management system.

Bench acoustic screens can be added and moved without the use of tools, making it a great addition to a work environment that can be modified. The structure of the table also allows the joining of several tables.

Screens Selected ISKU standard fabrics

**Dimensions** Video

Width 1200,1400,1600,1800 or 2000 mm

Depth 800mm (single)

1380mm (douple 70) 1580mm (douple 80)

Height 730 mm

Screen width 700/800/1200/1400/1600/1800 or 2000mm