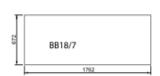

(birch, oak, ash) and

technical veneers. Black nanolaminate (lam835).

Screens Selected ISKU standard fabrics

**Dimensions** Video

Width 1200,1400,1600,1800 or 2000 mm

Depth 800mm (single)

1380mm (douple 70) 1580mm (douple 80)

Height 730 mm

Screen width 700/800/1200/1400/1600/1800 or 2000mm





# Bench

### **MULTIPURPOSE TABLE**

### Datasheet

• Bench desk type: single, double 70cm or double 80cm. Width selectable from 120cm to 200cm with all desk types.



- Bench table can be equipped with electricy. Power cable lenght is 3/5m.
- Hatch location for electricity: left, right or none.



- Hatch can be chosen different colour than actual work top.
- Table screen can be upholstered with two colours.

### Bench table tops (depth 800 mm)







Bench table tops (depth 700 mm)