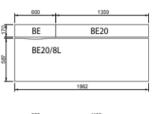

Screens Selected ISKU standard fabrics

**Dimensions** Video

Width 1200,1400,1600,1800 or 2000 mm

Depth 800mm (single)

1380mm (douple 70) 1580mm (douple 80)

Height 730 mm

Screen width 700/800/1200/1400/1600/1800 or 2000mm

### Bench table tops (depth 800 mm)

Bench table tops (depth 700 mm)