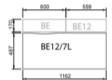

technical veneers. Black nanolaminate (lam835).

Screens Selected ISKU standard fabrics

**Dimensions** Video

Width 1200,1400,1600,1800 or 2000 mm

Depth 800mm (single)

1380mm (douple 70) 1580mm (douple 80)

Height 730 mm

Screen width 700/800/1200/1400/1600/1800 or 2000mm





# Bench

### **MULTIPURPOSE TABLE**

### Datasheet

• Bench desk type: single, double 70cm or double 80cm. Width selectable from 120cm to 200cm with all desk types.



- Bench table can be equipped with electricy. Power cable lenght is 3/5m.
- Hatch location for electricity: left, right or none.



- Hatch can be chosen different colour than actual work top.
- Table screen can be upholstered with two colours.

### Bench table tops (depth 800 mm)







Bench table tops (depth 700 mm)