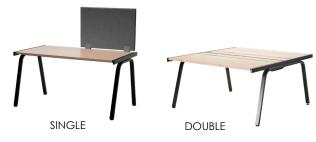

### Datasheet

• Bench desk type: single, double 70cm or double 80cm. Width selectable from 120cm to 200cm with all desk types.

- Bench table can be equipped with electricy. Power cable lenght is 3/5m.
- Hatch location for electricity: left, right or none.

### Bench table tops (depth 800 mm)

Bench table tops (depth 700 mm)