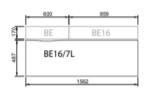

### Datasheet

• Bench desk type: single, double 70cm or double 80cm. Width selectable from 120cm to 200cm with all desk types.

- Bench table can be equipped with electricy. Power cable lenght is 3/5m.
- Hatch location for electricity: left, right or none.

### Bench table tops (depth 800 mm)

Bench table tops (depth 700 mm)