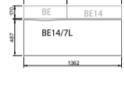

### Datasheet

• Bench desk type: single, double 70cm or double 80cm. Width selectable from 120cm to 200cm with all desk types.

- Bench table can be equipped with electricy. Power cable lenght is 3/5m.
- Hatch location for electricity: left, right or none.

### Bench table tops (depth 800 mm)

Bench table tops (depth 700 mm)