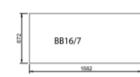

### Datasheet

• Bench desk type: single, double 70cm or double 80cm. Width selectable from 120cm to 200cm with all desk types.

- Bench table can be equipped with electricy. Power cable lenght is 3/5m.
- Hatch location for electricity: left, right or none.

### Bench table tops (depth 800 mm)

Bench table tops (depth 700 mm)