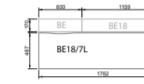

s (birch, oak, ash) and

technical veneers. Black nanolaminate (lam835).

Screens Selected ISKU standard fabrics

**Dimensions** Video

Width 1200,1400,1600,1800 or 2000 mm

Depth 800mm (single)

1380mm (douple 70) 1580mm (douple 80)

Height 730 mm

Screen width 700/800/1200/1400/1600/1800 or 2000mm





# Bench

### **MULTIPURPOSE TABLE**

### Datasheet

• Bench desk type: single, double 70cm or double 80cm. Width selectable from 120cm to 200cm with all desk types.



- Bench table can be equipped with electricy. Power cable lenght is 3/5m.
- Hatch location for electricity: left, right or none.



- Hatch can be chosen different colour than actual work top.
- Table screen can be upholstered with two colours.

### Bench table tops (depth 800 mm)







Bench table tops (depth 700 mm)