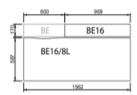

irch, oak, ash) and

technical veneers. Black nanolaminate (lam835).

Screens Selected ISKU standard fabrics

**Dimensions** Video

Width 1200,1400,1600,1800 or 2000 mm

Depth 800mm (single)

1380mm (douple 70) 1580mm (douple 80)

Height 730 mm

Screen width 700/800/1200/1400/1600/1800 or 2000mm





# Bench

### **MULTIPURPOSE TABLE**

### Datasheet

• Bench desk type: single, double 70cm or double 80cm. Width selectable from 120cm to 200cm with all desk types.



- Bench table can be equipped with electricy. Power cable lenght is 3/5m.
- Hatch location for electricity: left, right or none.



- Hatch can be chosen different colour than actual work top.
- Table screen can be upholstered with two colours.

### Bench table tops (depth 800 mm)







Bench table tops (depth 700 mm)