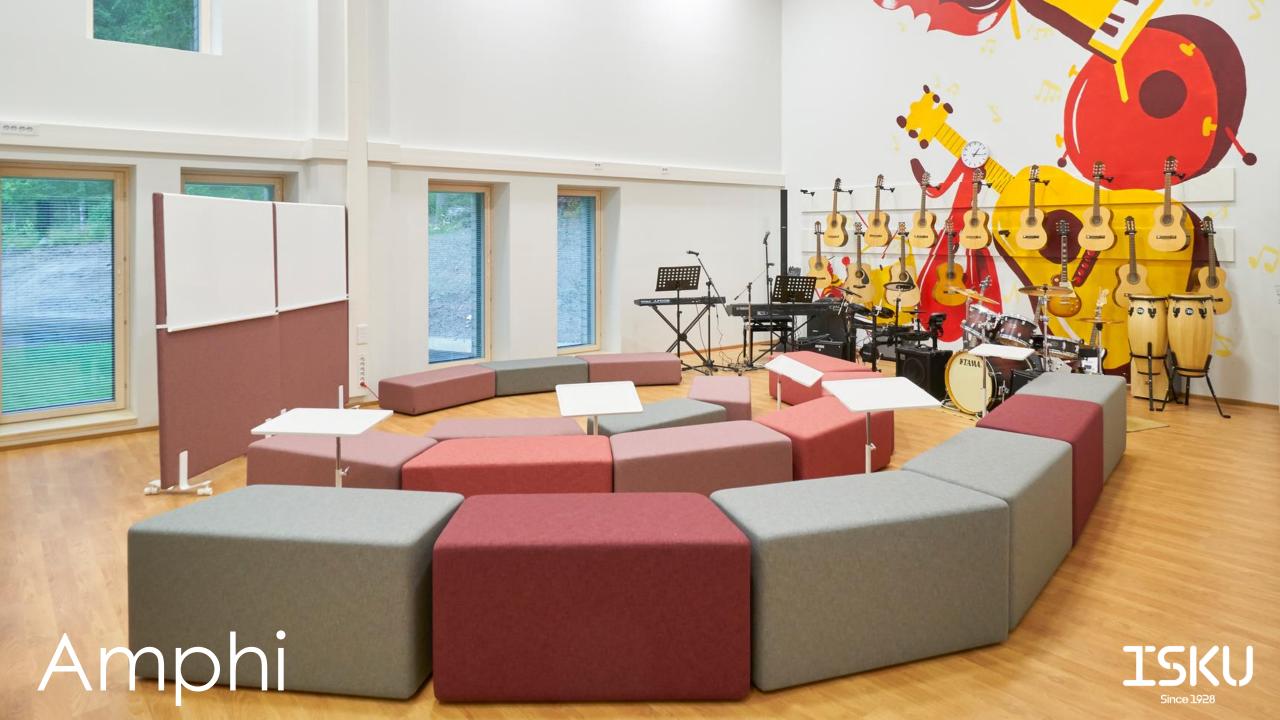

# Amphi

SEATING SYSTEM

Design Henri Halla-aho

Amphi benches of different heights can be used to form an auditorium-style seating arrangement. The unconnected Amphi seats enable the use of tables in between rows and the provision of ample legroom. The dense, soft material improves the acoustics of the space.

Equipped with either castors or glides.

## **Dimensions**

Amphi is sold in a set of six seats. One set includes seats of three heights: 2 seats of 26 cm, 2 seats of 40 cm and 2 seats of 54 cm. More info on the datasheet.