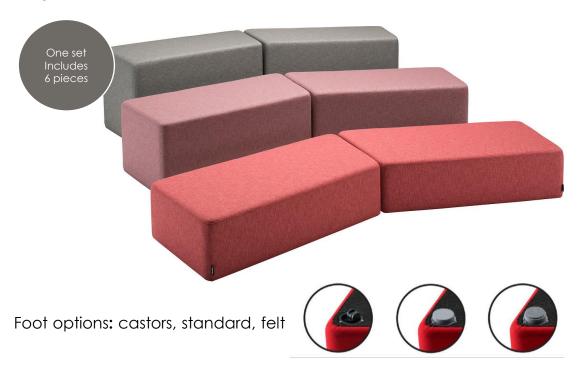

# Amphi

SEATING SYSTEM

Design Henri Halla-aho

Amphi benches of different heights can be used to form an auditorium-style seating arrangement. The unconnected Amphi seats enable the use of tables in between rows and the provision of ample legroom. The dense, soft material improves the acoustics of the space.

Equipped with either castors or glides.

## **Dimensions**

Amphi is sold in a set of six seats. One set includes seats of three heights: 2 seats of 26 cm, 2 seats of 40 cm and 2 seats of 54 cm. More info on the datasheet.