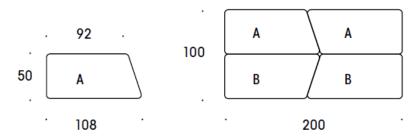

## Datasheet

As the height and depth of Amphi seats follow the measures of the Kivikko seating solution, the two series work well as a variety of combinations.

Heights: 26 cm / 40 cm / 54 cm.

The dimensions are in millimeters.

The dimensions are in centimeters.