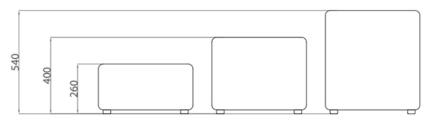

## **Dimensions**

Amphi is sold in a set of six seats. One set includes seats of three heights: 2 seats of 26 cm, 2 seats of 40 cm and 2 seats of 54 cm. More info on the datasheet.

## Datasheet

As the height and depth of Amphi seats follow the measures of the Kivikko seating solution, the two series work well as a variety of combinations.

Heights: 26 cm / 40 cm / 54 cm.

The dimensions are in millimeters.