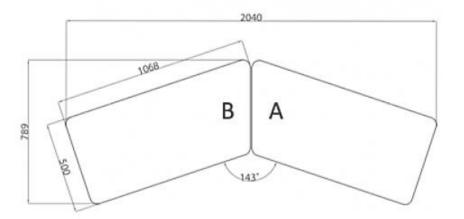

## Datasheet

As the height and depth of Amphi seats follow the measures of the Kivikko seating solution, the two series work well as a variety of combinations.

Heights: 26 cm / 40 cm / 54 cm.

The dimensions are in millimeters.

The dimensions are in centimeters.